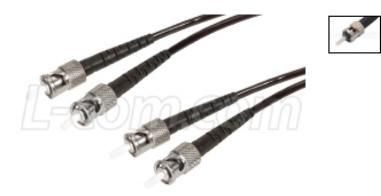

## 62.5/125, Multimode Fiber Cable, Dual ST / Dual ST, 5.0m

### Features for this product

- Used to connect communications equipment that utilize ST, SC and LC fiber interfaces
- ST connectors feature stainless steel bodies which resist rust and corrosion
- Cable meets Military requirements for crush and impact resistance
- Multiple off the shelf lengths provide design flexibility
- Impact Resistance: EIA/TIA-455-25, (Military Req.) Crush Resistance: EIA/TIA-455-41, (Military Req.)

L-com's Military Grade fiber optic patch cables are built with specialized Military Tactical fiber cable that features impact and crush resistance characteristics which comply with Military requirements. Additionally, these robust assemblies are rated for operating temperatures of -40° to +75° Celsius. Three versions are available including Duplex ST, SC and LC styles. Our ST connectorized assemblies feature rust resistant stainless steel bodies and extra high force springs to ensure tight mating even when exposed to shock and vibration often encountered in the field under combat conditions. These assemblies are excellent for use in military vehicles and with field deployed communications equipment.

# 126 Fiber Optic > Specialized Fiber Optic Assemblies

| MM | Military | Grade | Fiber | Cable, | Dual | ST / | Dual | ST, 1.0m  |   |
|----|----------|-------|-------|--------|------|------|------|-----------|---|
| MM | Military | Grade | Fiber | Cable, | Dual | ST / | Dual | ST, 2.0m  |   |
| MM | Military | Grade | Fiber | Cable, | Dual | ST / | Dual | ST, 3.0m  |   |
| MM | Military | Grade | Fiber | Cable, | Dual | ST / | Dual | ST, 5.0m  |   |
| MM | Military | Grade | Fiber | Cable, | Dual | ST / | Dual | ST, 10.0m | ļ |